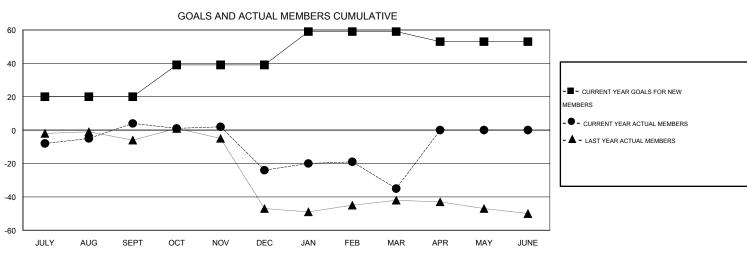

## **LOCATION SOUTH DAKOTA**

GMT CA 1

| Clubs                 |                  |           |                  |                  | Members               |                    |                                     |                    |                  |  |
|-----------------------|------------------|-----------|------------------|------------------|-----------------------|--------------------|-------------------------------------|--------------------|------------------|--|
| RESULTS FOR 2014-2015 |                  |           |                  |                  | RESULTS FOR 2014-2015 |                    |                                     |                    |                  |  |
| QUARTER               | NEW CLUB<br>GOAL | NEW CLUBS | DROPPED<br>CLUBS | NET<br>GAIN/LOSS | QUARTER               | NEW MEMBER<br>GOAL | CHARTER AND<br>NEW MEMBERS<br>ADDED | DROPPED<br>MEMBERS | NET<br>GAIN/LOSS |  |
| JULY/AUG/SEPT         | 1                | 0         | 0                | 0                | JULY/AUG/SEPT         | 20                 | 26                                  | 22                 | 4                |  |
| OCT/NOV/DEC           | 1                | 0         | 0                | 0                | OCT/NOV/DEC           | 19                 | 13                                  | 41                 | -28              |  |
| JAN/FEB/MAR           | 1                | 0         | 0                | 0                | JAN/FEB/MAR           | 20                 | 23                                  | 34                 | -11              |  |
| APR/MAY/JUNE          | 0                | 0         | 0                | 0                | APR/MAY/JUNE          | -6                 | 0                                   | 0                  | 0                |  |